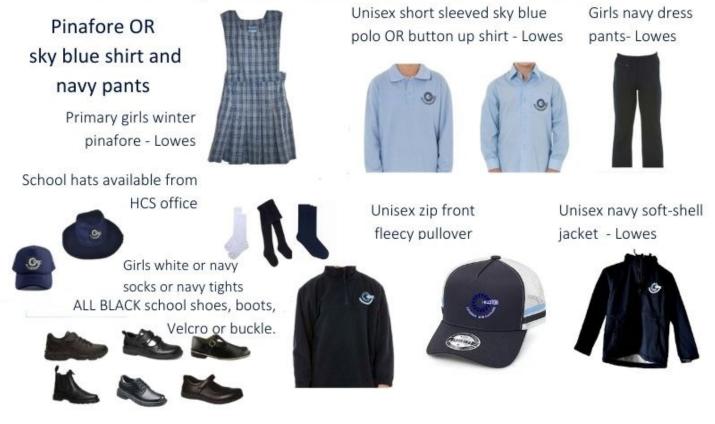

|                                                                                        |



## Primary Girls Winter Terms 2 & 3



## Secondary Boys Winter Terms 2 & 3

Navy blocker or college dress pants - Lowes

Unisex short sleeved sky white polo OR button up shirt - Lowes



### Secondary Girls Winter Terms 2 & 3 Girls navy dress

Unisex short sleeved sky white polo pants White shirt and OR button up shirt - Lowes winter skirt OR navy pants Winter long tartan skirt - Lowes School hats available from Unisex zip front Unisex navy soft-shell HCS office fleecy pullover jacket - Lowes 07 Girls white or navy socks or navy tights ALL BLACK leather school shoes, boots, Velcro or buckle.