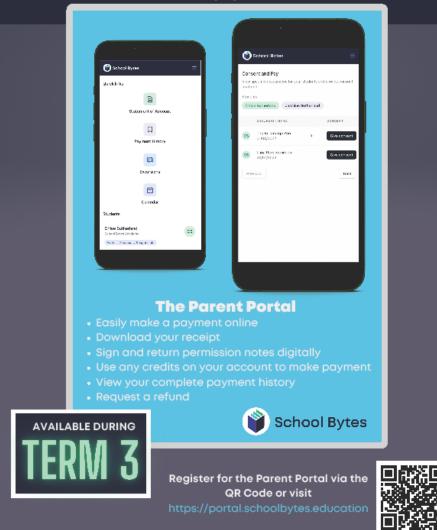

### AVAILABLE NOW!

We are excited to announce our school will be transitioning to a more flexible and simplified way parent/carers can make payments

#### We are excited to announce our school will be transitioning to an upgraded School Bytes finance system on 15 August 2023!

In preparation for the transition to a simplified finance system for both you and the school, we will be required to implement a short payment lockout period where we will not be able to receive any payments.

#### What this means for you

- No payments can be made online from 9am, Tuesday 8 August 2023.
- Last day to make cash, cheque or EFTPOS payments will at 1pm on Wednesday 9 August 2023.
- We will advise you when payments can resume closer to the above date
- Any existing payment links that have been sent to you previously in emails can still be used after the transition and will automatically redirect to the new system
- After the transition, a School Bytes portal will be available for you to register and begin using (Link: <u>https://portal.schoolbytes.education</u>)
- All previous payments made will be migrated to the new School Bytes finance system and portal
- Moving forward, when making a payment online, you will be redirected to a Service NSW
  page to complete an online payment. This is the new payment platform for online as
  directed by the NSW Department of Education.
- Payments made online will display as OSCHOOLSONLINE 0000 PARRAMATTA AUS on your bank statements moving forward.

#### What is the School Bytes portal

The School Bytes portal provides flexibility for you to conveniently:

- Make school payments online (including paying for multiple siblings at once)
- Use a family credit to pay for an activity or school contributions
- Download a receipt for payments made
- View all historical payments in one place
- Complete and submit digital permission notes
- View the status of all permission notes
- Request a refund if required

This can be done where you want at any time: day or night.

Through the portal, you will easily be able to download a receipt once a payment has been made and have access to view all historical payments when needed. Online payments are processed in real-time and can be viewed by school staff immediately.

While our preference is for payments to be made via the portal, we will still accept payment via cash, cheque, money order and EFTPOS.