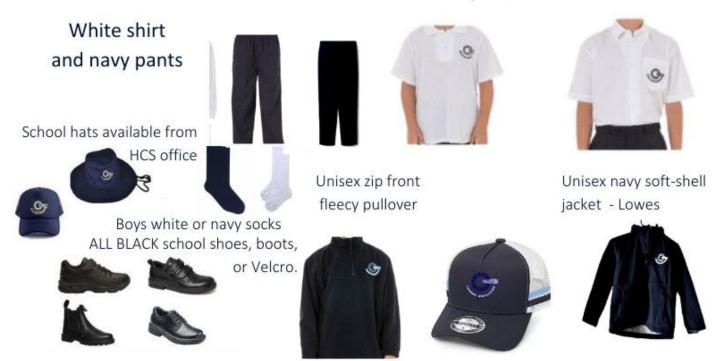

## Secondary Boys Winter Terms 2 & 3

Navy blocker or college dress pants - Lowes

Unisex short sleeved sky white polo OR button up shirt - Lowes