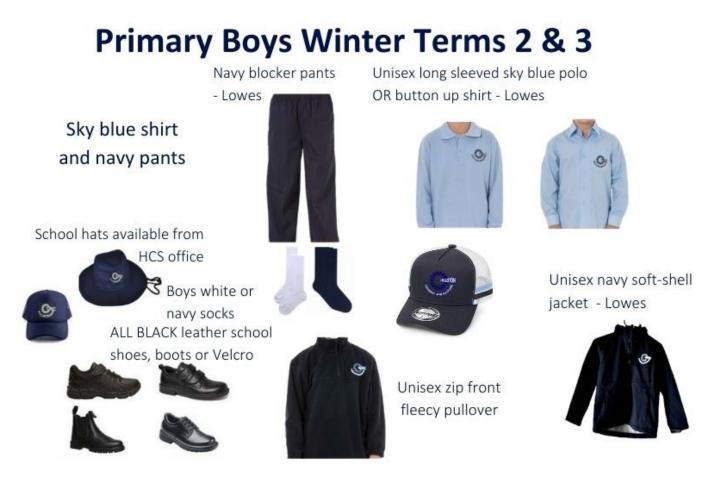

|                                                                                        |



## Primary Girls Winter Terms 2 & 3



## Secondary Boys Winter Terms 2 & 3

Navy blocker or college dress pants - Lowes

Unisex short sleeved sky white polo OR button up shirt - Lowes



### Secondary Girls Winter Terms 2 & 3 Girls navy dress

Unisex short sleeved sky white polo pants White shirt and OR button up shirt - Lowes winter skirt OR navy pants Winter long tartan skirt - Lowes School hats available from Unisex zip front Unisex navy soft-shell HCS office fleecy pullover jacket - Lowes 07 Girls white or navy socks or navy tights ALL BLACK leather school shoes, boots, Velcro or buckle.