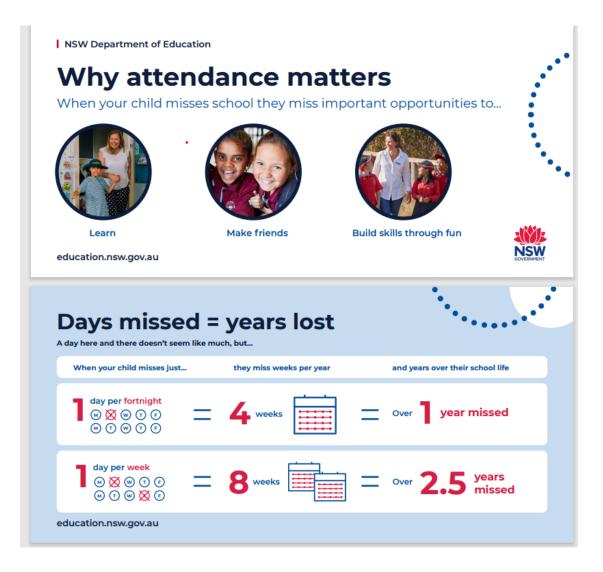

#### **ABSENCES & ATTENDANCE**

In New South Wales, 'compulsory school-age' means that all children from six years of age are legally required to be enrolled at and attending school until they complete Year 10, and until they turn 17 years of age.

Parents or carers are responsible for making sure that their children comply with these legal requirements. Schools support parents by monitoring student attendance and helping to address attendance issues when they emerge.

Regular attendance at school is essential to assist students to maximise their potential. Should your child be absent from school, please ensure a note is sent with your child to their class teacher (Primary), Year Advisor (Secondary) or front office on return to school, giving reason for absence. Alternatively, you can call the front office at the school to explain the absence or submit a notification on the Skoolbag app. If your child is away for a few days you should try to bring a Doctor's Certificate. If your child is to be absent for 4 days or more please see the office to obtain an "Application for Exemption" form prior to your departure date. If the absence is for 3 weeks or more parent/guardians must have an interview with the Principal. Parents/Guardian must complete the appropriate forms from the Department of Education and provide a letter explaining the reason for absence.