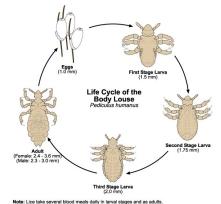

# HEAD LICE: Information, Treatment & Controlling

## What are head lice?

Head lice are tiny (2-3mm long) wingless insects that can attach to a person's hair, where it feeds on extremely small amounts of blood drawn from the scalp. Lice aren't dangerous and they don't spread disease. LICE EGGS (nits) are seen more commonly than live lice in children's hair.

### Signs and Symptoms

- Severe itching of the scalp
- Nits (tiny oval specks of greyish white or yellow white on the hair shaft)
- Lice (tiny reddish brown insects on the hair shaft)
- Sometimes there are no symptoms.